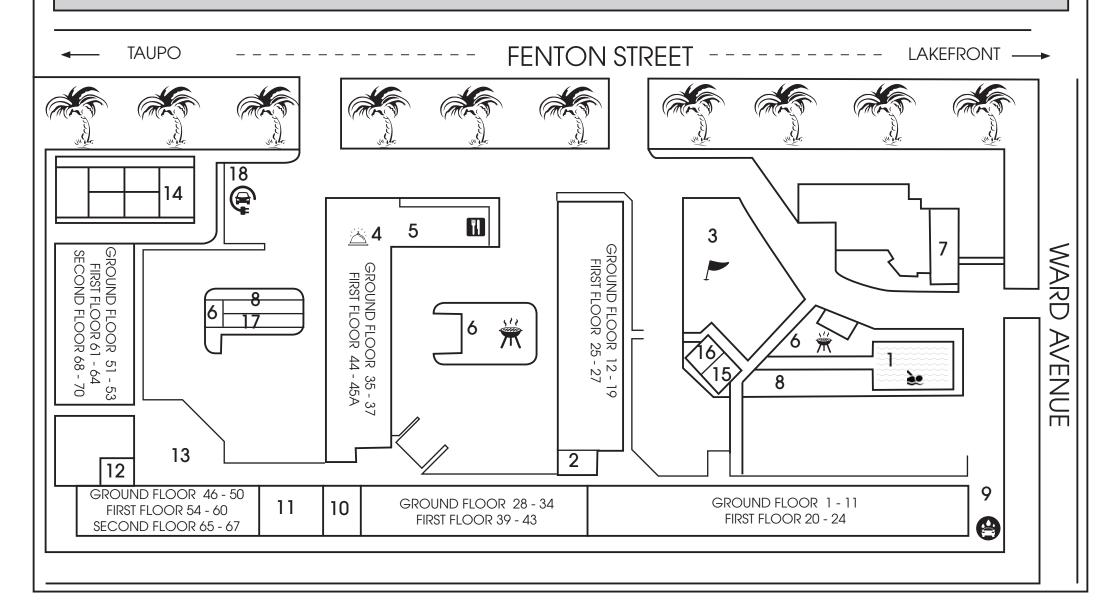

## **REGAL PALMS SITE MAP**

- 1. SWIMMING POOL
- 2. GUEST LAUNDRY
- 3. MINI GOLF
- 4. RECEPTION

- 5. INTERNET STATION
- 6. BBQ AREA'S
- 7. CONFERENCE RM (upstairs)
- 8. CHILDRENS PLAY AREA
- 9. CAR WASH AREA
- 10. SPA TREATMENT
- 11. GYMNASIUM

- 12. GUEST LIFT
- 13. CONSERVATORY
- 14. TENNIS COURT
- 15. SAUNA

- 16. TABLE TENNIS
- 17. PETANQUE
- 18. ELECTRIC CAR CHARGING POINT

## **RESORT GENERAL INFORMATION**

**POOL** - Heated to around 30 degrees.

8am - 8pm - Winter Hours

8am - 9pm - Summer Hours

Pool towels are in the drawers under the vanity in the bathroom

**GYM** - Users must be 14years and older. The key is available in Reception.

**SAUNA** – Takes approximately 15 minutes to heat up. Please turn off after use.

**TENNIS** – Booking essential at Reception where racquets and balls are available.

**DVD LIBRARY** – Guests can take up to three free DVD's at any one time.

**BARBECUES** - BBQ untensil packs available at Reception.

**BIKES & HELMETS** - Free for guests to use - off the property. We do not encourage children to use these on the property because of guest traffic.

MINIGOLF - Clubs, balls and scorecards available outside

the table tennis room.

GUEST LAUNDRY - Soap powder vending machine, washing machine and dryers all use a \$2.00 coin.

**WI-FI** - Free and unlimited, username and password inside front cover of room compendium.

GUEST LIFT - For your convenience take the strain off moving your luggage

**PETANQUE** - Booking essential, Boules sets available at Reception.

**CONSERVATORIES** - Sit back and relax or have a read.

**SPA TREATMENT** – Pamper yourself with the ultimate treatment, brochures are in the room compendium.

**RESTAURANT & LOUNGE BAR** – Enjoy the new luxury dining facility, complement your meal with a soft or alcoholic drink from the bar and a coffee afterwards.

**INTERNET STATION** – book all your activities in the comfort of our lounge.